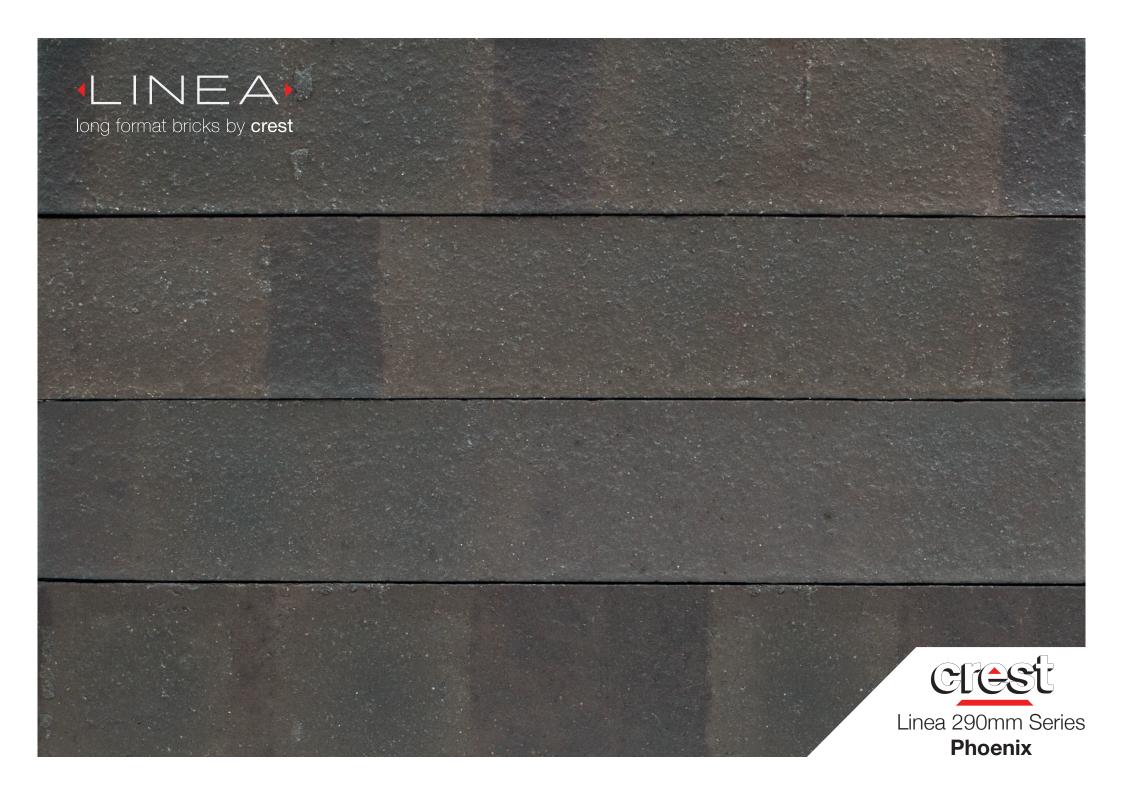

## Phoenix Linea 290mm Series

Crest Linea "290mm Series" bricks are becoming increasingly popular in the UK, with architects appreciating the dramatic effect our long format bricks can have on the aspect of any building. With more colours and textures now available call the Crest team to discuss our latest linea brick designs.