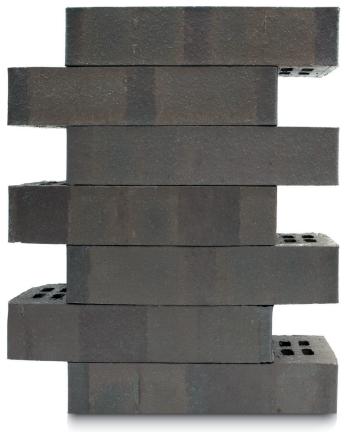

## 290 x 90 x **52mm**

compressive strength: ≥ 42 N/mm<sup>2</sup>

water absorption: ≤ 5%

durability: FL / F2

weight per pack: 1200kg

pack size: 768

active soluble salts content: Class S9

dry weight per brick: 1.5kg

dimensional tolerences: T1 Range Category R1

call us 01430 432667 email info@crest-bst.co.uk www.crest-bst.co.uk

Brick size shown above is 290 x 90 x 52mm